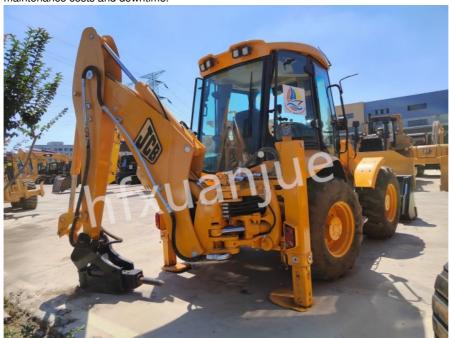

# JCB 3CX Used Excavator Machine Construction Machinery Crawler 2200r/Min

# JCB 3CX Used Crawler Excavator 2200 r/min Euro V emission standards

# **PRODUCT DETAILS**

Xuanjue serves you, operates with integrity and serves with heart
Japan improted 450-8used Komatsu Excavator Large Backhoe Crawler

| Shovel digging depth                            | 4240mmv |
|-------------------------------------------------|---------|
| Maximum working height of the<br>loading bucket | 5530mm  |
| Maximum unloading distance                      | 830mm   |
| Maximum unloading height                        | 2740mm  |
| Loading rated bucket capacity                   | 1.1m³   |
| Clearance under the car                         | 370mm   |
| Wheelbase                                       | 2170mm  |