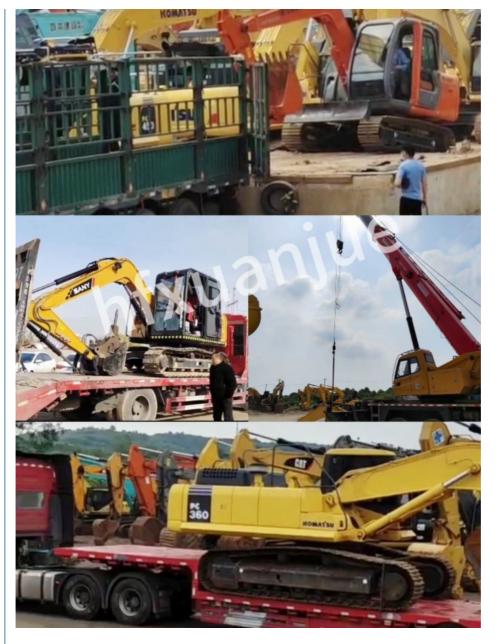

# **PACKING AND SHIPPING**

- 1. Bulk carrier: Suitable for larger construction equipment without disassembly.
- 2. Container: The cheapest and fastest way is to put the machine into the container that needs to be disassembled.