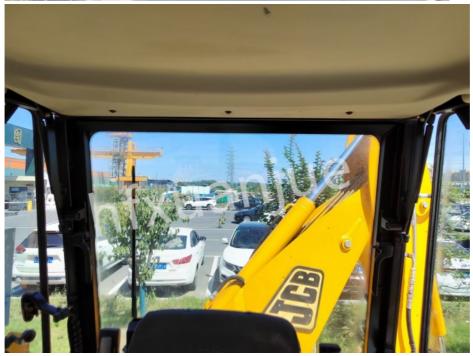

# JCB 3CX Used Excavator Machine Construction Machinery Crawler 2200r/Min

# JCB 3CX Used Crawler Excavator 2200 r/min Euro V emission standards

# **PRODUCT DETAILS**

Xuanjue serves you, operates with integrity and serves with heart
Japan improted 450-8used Komatsu Excavator Large Backhoe Crawler

| Shovel digging depth                            | 4240mmv |
|-------------------------------------------------|---------|
| Maximum working height of the<br>loading bucket | 5530mm  |
| Maximum unloading distance                      | 830mm   |
| Maximum unloading height                        | 2740mm  |
| Loading rated bucket capacity                   | 1.1m³   |
| Clearance under the car                         | 370mm   |
| Wheelbase                                       | 2170mm  |