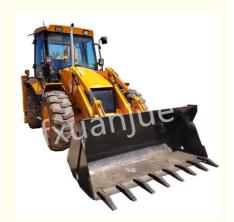

# JCB 3CX Used Excavator Machine Construction Machinery Crawler 2200r/Min

# JCB 3CX Used Crawler Excavator 2200 r/min Euro V emission standards

# **PRODUCT DETAILS**

Xuanjue serves you, operates with integrity and serves with heart
Japan improted 450-8used Komatsu Excavator Large Backhoe Crawler

| Shovel digging depth                            | 4240mmv |
|-------------------------------------------------|---------|
| Maximum working height of the<br>loading bucket | 5530mm  |
| Maximum unloading distance                      | 830mm   |
| Maximum unloading height                        | 2740mm  |
| Loading rated bucket capacity                   | 1.1m³   |
| Clearance under the car                         | 370mm   |
| Wheelbase                                       | 2170mm  |