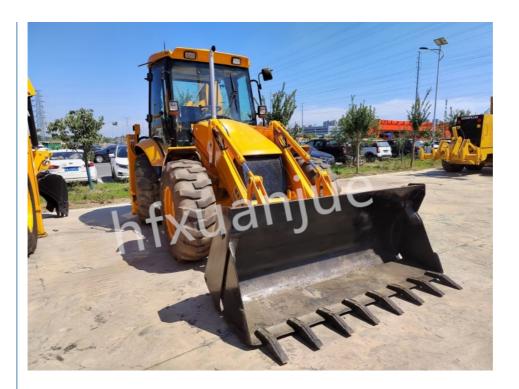

# JCB 3CX Used Excavator Machine Construction Machinery Crawler 2200r/Min

# JCB 3CX Used Crawler Excavator 2200 r/min Euro V emission standards

# **PRODUCT DETAILS**

Xuanjue serves you, operates with integrity and serves with heart
Japan improted 450-8used Komatsu Excavator Large Backhoe Crawler

| Shovel digging depth                            | 4240mmv |
|-------------------------------------------------|---------|
| Maximum working height of the<br>loading bucket | 5530mm  |
| Maximum unloading distance                      | 830mm   |
| Maximum unloading height                        | 2740mm  |
| Loading rated bucket capacity                   | 1.1m³   |
| Clearance under the car                         | 370mm   |
| Wheelbase                                       | 2170mm  |