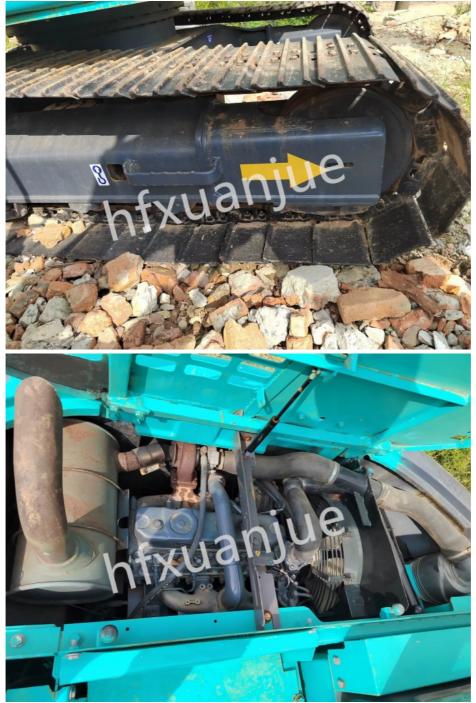

## 5.6/3.4km/H Used Kobelco Excavator Built-In Intercooler Fuel Tank 200L Product Description

The Kobelco SK135SR excavator has a spacious and safe new cab with a width of 1005mm, which exceeds European standards and is the widest among similar models. The effective driving space is greatly increased than before. At the same time, the frame structure is strengthened, the overall rigidity is improved, and vibration and noise are reduced.

#### Product Details:

Main pump type: Duplex variable displacement axial piston pump + pilot gear pumpHydraulic oil tank:78LTravel hydraulic motor type: two sets of two-speed variable speed plunger motors Rotary hydraulic motor type: axial piston type Working hydraulic oil line: 34.3mpa