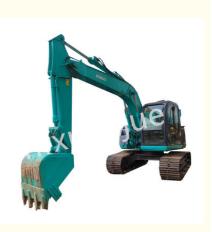

# 3.4km/H Used Kobelco Excavator Equipment Used In Highway Construction

## **Product Specification**

• Walking Speed: 5.6/3.4km/h · Gradeability: 70% (35 Degrees) Bucket Digging Force: 90.1kn • Digging Force Of Stick: 64.4kn • Rated Power: 69.2kw/rpm 4.3L • Displacement: • Number Of Cylinders: 4set • Bore Size × Stroke: 102×130mm×mm Cooling Method: Water Cooling • Main Pump Maximum Flow: 2×130L/min • Highlight: 3.4km/H Used Kobelco Excavator, Construction Used Kobelco Excavator, Kobelco equipment used in highway construction

## 5.6/3.4km/H Used Kobelco Excavator Built-In Intercooler Fuel Tank 200L Product Description

The Kobelco SK135SR excavator has a spacious and safe new cab with a width of 1005mm, which exceeds European standards and is the widest among similar models. The effective driving space is greatly increased than before. At the same time, the frame structure is strengthened, the overall rigidity is improved, and vibration and noise are reduced.