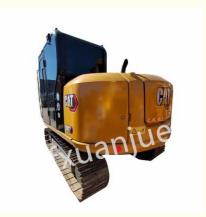

## **CAT 307E Used Diggers Equipment Used For Excavation Hydraulic System**

#### **Basic Information**

. Place of Origin: America Brand Name: CAT

Model Number: Caterpilla 307

Minimum Order Quantity:

• Price: USD 16000-18000/Set Packaging Details: Container, Bulk

. Delivery Time: 5-8 work days

Payment Terms: L/C, D/A, D/P, T/T, Western Union,

MoneyGram

. Supply Ability: 100 units per month



## **Product Specification**

Brand: Caterpilla Model: **CAT 307E** • Bucket Digging Force: 50.6kN • Digging Force - Stick: 37.1kN The Working Pressure Of 28Mpa The Equipment:

24Mpa Rotary Working Pressure: . The Driving Working 28Mpa Pressure:

· Electrical System:

• The Machine Rotation

Speed:

Type 60-amp Alternator

10.8min-1.

· Cooling System:

· Highlight: CAT 307E used diggers,

Excavation used diggers,

307E equipment used for excavation

# Used CAT 307E Factory Excavator Efficient Hydraulics Dual-Mode Selection PRODUCT DESCRIPTION

The Cat 307E is an excavator launched by Caterpillar in 2014. It uses the new Cat C2.6 high-efficiency direct injection turbocharged engine and is equipped with a "standard/powerful" one-button switching dual-mode selection. Standard mode provides