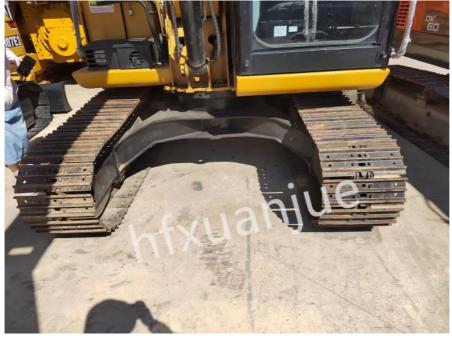

the new Cat C2.6 high-efficiency direct injection turbocharged engine and is equipped with a "standard/powerful" one-button switching dual-mode selection. Standard mode provides customers with an economical setting that improves f uel efficiency by 15% while maintaining best-in-class machine efficiency; if the operating environment requires it, just flip the switch to enter power mode to cope with the most severe excavation conditions.

#### **PRODUCT DETAILS**

#### Xuanjue serves you, operates with integrity and serves with heart

Engine: Cat® C2.6DI Turbo, Net power :41.5kW, 2000rpm The total power : 43kW,

Weight: 6800kg.

Low speed driving speed :3.2km/h, Maximum climbing ability: 30 Degrees, High-speed driving speed :5.1km/h, The maximum traction force :56.9kN.

#### **GALLERY**









### **PACKING AND SHIPPING**

- 1. Bulk carrier: Suitable for larger construction equipment without disassembly.
- 2. Container: The cheapest and fastest way is to put the machine into the container that needs to be disassembled.

F&Q

### Xuanjue Serve For You, Best Quality And Lowest Price

Q1. What payment method?

Payment is negotiable

Q2. Will our company provide any service to the machine?

Yes! Before we deliver the machine, we will test, check, service, maintenance and clean it the machine.

Q3. What's the MOQ?

MOQ is 1set. FOB or others can be negotiated.

Q4. What's the payment terms?
FOB or others can be negotiated.

Q5. Who pays the freight?

This is determined based on the payment method. We can either find a freight forwarder or the customer can designate a freight fo