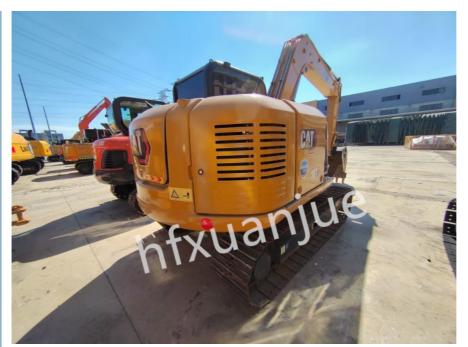

## **CAT 307E Used Diggers Equipment Used For Excavation Hydraulic System**

307E equipment used for excavation

# Used CAT 307E Factory Excavator Efficient Hydraulics Dual-Mode Selection PRODUCT DESCRIPTION

The Cat 307E is an excavator launched by Caterpillar in 2014. It uses the new Cat C2.6 high-efficiency direct injection turbocharged engine and is equipped with a "standard/powerful" one-button switching dual-mode selection. Standard mode provides customers with an economical setting that improves f uel efficiency by 15% while maintaining best-in-class machine efficiency; if the operating environment requires it, just flip the switch to enter power mode to cope with the most severe excavation conditions.

#### Xuanjue serves you, operates with integrity and serves with heart

Engine: Cat® C2.6DI Turbo, Net power :41.5kW, 2000rpm The total power : 43kW,

Weight: 6800kg.

Low speed driving speed :3.2km/h, Maximum climbing ability: 30 Degrees, High-speed driving speed :5.1km/h, The maximum traction force :56.9kN.