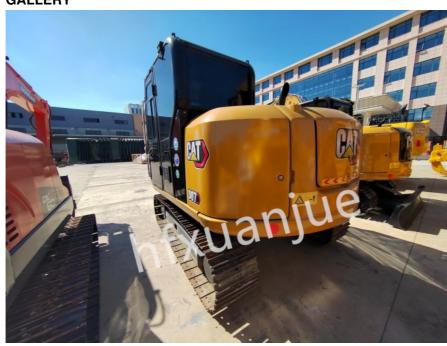

es the new Cat C2.6 high-efficiency direct injection turbocharged engine and is equipped with a "standard/powerful" one-button switching dual-mode selection. Standard mode provides customers with an economical setting that improves f uel efficiency by 15% while maintaining best-in-class machine efficiency; if the operating environment requires it, just flip the switch to enter power mode to cope with the most severe excavation conditions.

#### **PRODUCT DETAILS**

#### Xuanjue serves you, operates with integrity and serves with heart

Engine: Cat® C2.6DI Turbo, Net power :41.5kW, 2000rpm The total power : 43kW,

Weight: 6800kg.

Low speed driving speed :3.2km/h, Maximum climbing ability: 30 Degrees, High-speed driving speed :5.1km/h, The maximum traction force :56.9kN.

#### **GALLERY**









### **PACKING AND SHIPPING**

- 1. Bulk carrier: Suitable for larger construction equipment without disassembly.
- 2. Container: The cheapest and fastest way is to put the machine into the container that needs to be disassembled.

F&Q

### Xuanjue Serve For You, Best Quality And Lowest Price

Q1. What payment method?

Payment is negotiable

Q2. Will our company provide any service to the machine?

Yes! Before we deliver the machine, we will test, check, service, maintenance and clean it the machine.

Q3. What's the MOQ?

MOQ is 1set. FOB or others can be negotiated.

Q4. What's the payment terms?
FOB or others can be negotiated.

Q5. Who pays the freight?

This is determined based on the payment method. We can either find a freight forwarder or the customer can designate a freight